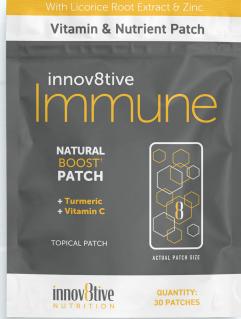

The Innov8tive Immune Patch is formulated with a proprietary blend. Ingredients like ginger, licorice root, turmeric, and zinc help support a healthy immune response.

CoQ10 and Piperine Extract help prevent oxidation of ingredients and promote better absorption.

Helps to support a healthy immune system

Helps to keep your body running at its optimum level

Quality ingredients formulated to provide antioxidant benefits

Ingredients: Licorice Root Extract, Black Cumin Seed Extract, Acerola Fruit Extract, CoQ10, Aged Garlic Extract, Ginger Root Extract, Black Elderberry Extract (Fruit), Zinc Picolinate, Vitamin C (Ascorbic Acid), Piperine Extract, Turmeric Root Extract, Vitamin D3 Cholecalciferol 1MM IU/G Sunflower Oil, Olive Leaf Oil