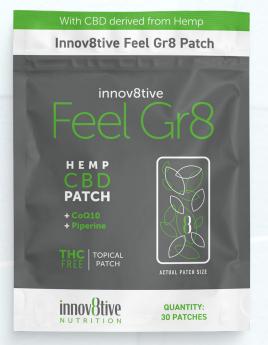

## Feel Gr8

## Hemp Extract in a Topical Patch

The Innov8tive Feel Gr8 Patch is THC Free CBD derived from hemp.

CoQ10 and Piperine Extract help prevent oxidation of ingredients and promote better absorptio..

Pure hemp extract

Helps keep your body in balance

Contains zero THC

Ingredients: CBD Isolate, CoQ10, Piperine Extract

This product is not offered for sale to persons under the age of 18.