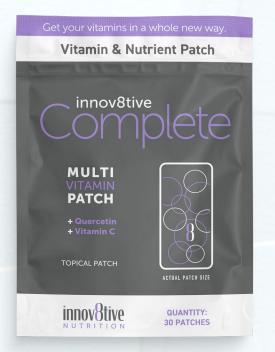

## complete

Vitamins & Nutrients in a Topical Patch

The Innov8tive Complete Patch contains essential vitamins and minerals .

CoQ10 and Piperine Extract help prevent oxidation of ingredients and promote better absorption.

Foundation for optimal health

Rich in antioxidants

Daily vitamins and essential minerals

**Ingredients:** CoQ10, Piperine Extract, Vitamin E Acetate, Astaxanthin, Iron Sulphate, Vitamin C (Ascorbic Acid), Quercetin, Choline bitartrate, Zinc Picolinate, Vitamin B3 (Niacin), Vitamin B5 (D-Calcium Pantothenate), Vitamin A Palmitate, Manganese Gluconate, Copper (II) Gluconate, Vitamin B6 (Pyridoxine HCl), Vitamin B1 (Thiamine), Vitamin B2 (Riboflavin), Vitamin K2 MK7, Vitamin B9 (Folic Acid), Potassium Iodide, Molybdenum Glycinate, Vitamin D3, (Cholecalciferol), Chromium (III) Sulfate Trihydrate, Vitamin B7 (Biotin), Vitamin B-12 (Cyanocobalamin)