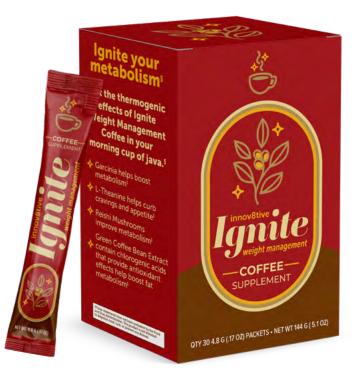

**COFFEE SUPPLEMENT** 

## **Supplement Facts**

Serving Size 1 Packet (4.8 g) Servings Per Container 30

Amount Per Serving % Daily Value

Calories 15

Total Carbohydrate 3 g 1%\*

## Innov8tive Coffee Blend 4 g

Coffee, Garcinia Cambogia Extract, L-Theanine, Organic Reishi Mushroom, Green Coffee Bean Extract

\*Percent Daily Values (DV) are based on a 2000 calorie diet † Daily Value (DV) not established

**OTHER INGREDIENTS: NATURAL FLAVOR** 

§These statements have not been evaluated by the Food and Drug Administration. This product is not intended to diagnose, treat, cure, or prevent any disease

- Garcinia helps boost metabolism<sup>§</sup>
- L-Theanine helps curb cravings and appetite<sup>§</sup>
- Reishi Mushrooms improve metabolism<sup>§</sup>

- Green Coffee Bean Extract contain chlorogenic acids that provide antioxidant effects help boost fat metabolism§
- Delicious coffee in convenient single serve stickpacks (30 servings)