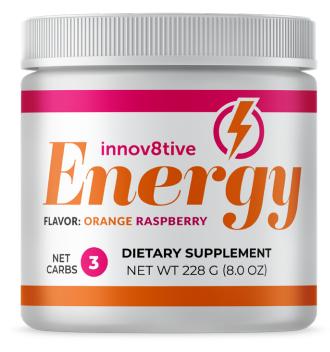

**Innov8tive Energy** is a dietary supplement drink mix loaded with powerful B vitamins and a delicious orange raspberry flavor.

- Assists with sustained energy
- Supports mental concentration
- Only 3 Net Carbs per serving
  - Dairy-Free Gluten-Free
- Non-GMO
- Soy-Free
- Vegan

## **Directions:**

Mix one scoop with 8 oz of water or to taste and enjoy!